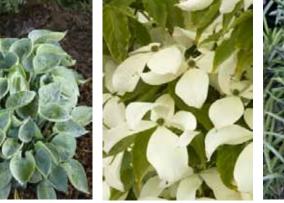

## TRADITIONAL: TOWNHOUSE LANDSCAPE DESIGN



Caramel Latte

Standish White

This "house in town" was the home of aristocrats during the social season of the year when they relocated from their country houses. The often wealthy Londoners enjoyed the terraced vistas of the townhouse. Now the vistas are yours to enjoy...at least while parliament is still in session. For more garden design ideas, visit: www.landscapingnetwork.com/garden-styles

## DECOR

MATERIALS







Cast Iron Bench





Cast Iron Urn









Brick

Iron

Granite



Brownstone

## PLANT PALETTE









Hosta





Liriope Black Mondo Grass Ferns

Dogwood

Yew

## FABRICS



PHOTO: www.elevationsnyc.com; COLORS: www.benjaminmoore.com; DECOR: www.wrought-iron-crafts.com, www.gardenbenches.net, www.betterimprovement.com, www.arusticgarden.com; MATERIALS: www.historicalbricks.com, www.tejas-outdoors.com, www.granitestock.com, www.nbphoto.com; PLANTS: www.monrovia.com; FABRICS: www.sunbrella.com