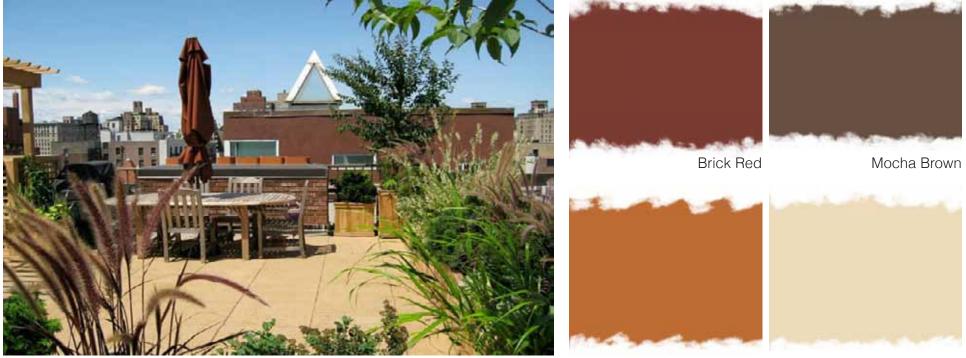

## TRADITIONAL: TOWNHOUSE LANDSCAPE DESIGN

Caramel Latte

Standish White

This "house in town" was the home of aristocrats during the social season of the year when they relocated from their country houses. The often wealthy Londoners enjoyed the terraced vistas of the townhouse. Now the vistas are yours to enjoy...at least while parliament is still in session. For more garden design ideas, visit: www.landscapingnetwork.com/garden-styles